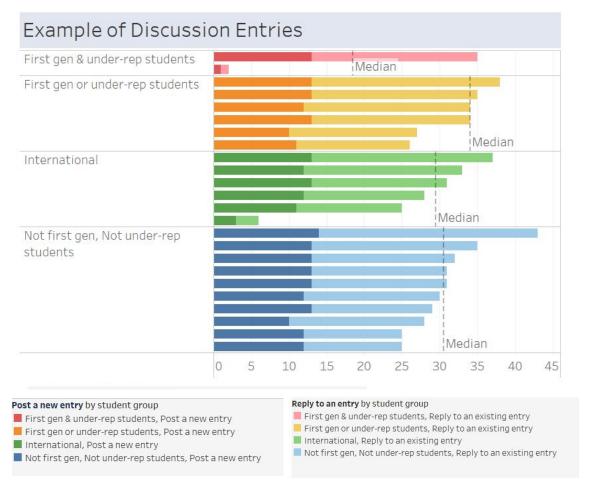

# Visualizing students' online learning experiences using Canvas data

Education Research + Assessment Hub | April Yan
Digital Learning Hub | April Cha
Teaching + Learning Commons | UC San Diego
4/6/2023



## Organizational Structure

(Who We Are)





## Outline Goals









**Support Course Improvement** 



Disaggregate Demographic Data



Overview Online Courses at **UC San Diego** 



10



**627** 

Overview Increase in Enrollment

#### Undergraduate enrollment in online courses





Overview Increase in **Enrollment** 





#### Dashboards Examples





#### Assignment workload overview







#### Assignment workload overview















## Discussion Activity





UC San Diego

#### **Course Activity Heatmap**

Active Students by Day and Hour

| Hour of | Sunday | Monday | Tuesday | Wednesd | Thursday | Friday | Saturday |
|---------|--------|--------|---------|---------|----------|--------|----------|
| 0       | 53     | 74     | 126     | 214     | 166      | 94     | 54       |
| 1       | 43     | 60     | 79      | 145     | 107      | 58     | 36       |
| 2       | 23     | 31     | 62      | 92      | 75       | 33     | 22       |
| 3       | 16     | 32     | 44      | 74      | 45       | 16     | 16       |
| 4       | 22     | 19     | 22      | 60      | 31       | 15     | 11       |
| 5       | 12     | 21     | 30      | 55      | 31       | 10     | 9        |
| 6       | 20     | 40     | 35      | 56      | 69       | 14