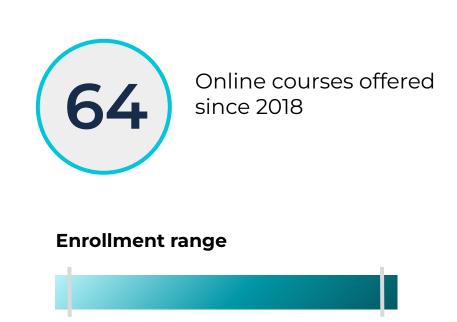

#### Undergraduate enrollment in online courses

Overview Increase in **Enrollment** 