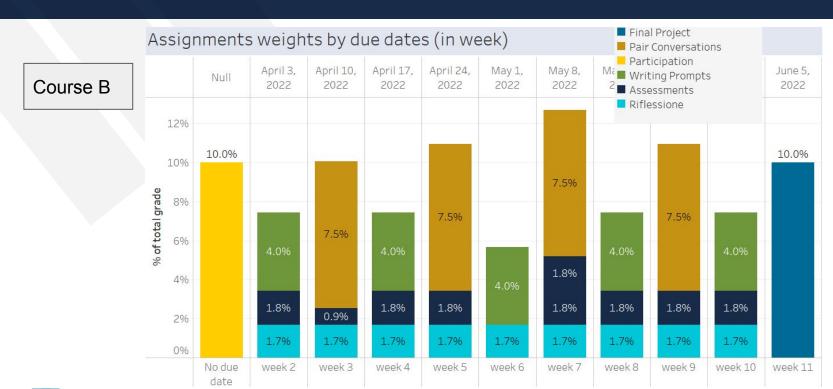

# Visualizing students' online learning experiences using Canvas data

Education Research + Assessment Hub | April Yan
Digital Learning Hub | April Cha
Teaching + Learning Commons | UC San Diego
4/6/2023



## Organizational Structure

(Who We Are)





## Outline Goals









**Support Course Improvement** 



Disaggregate Demographic Data



Overview Online Courses at **UC San Diego** 



10



**627** 

Overview Increase in Enrollment

#### Undergraduate enrollment in online courses





Overview Increase in **Enrollment** 





#### Dashboards Examples





#### Assignment workload overview







#### Assignment workload overview















## Discussion Activity





UC San Diego

#### **Course Activity Heatmap**

Active Students by Day and Hour

| Hour of | Sunday | Monday | Tuesday | Wednesd | Thursday | Friday | Saturday |
|---------|--------|--------|---------|---------|----------|--------|----------|
| 0       | 53     | 74     | 126     | 214     | 166      | 94     | 54       |
| 1       | 43     | 60     | 79      | 145     | 107      | 58     | 36       |
| 2       | 23     | 31     | 62      | 92      | 75       | 33     | 22       |
| 3       | 16     | 32     | 44      | 74      | 45       | 16     | 16       |
| 4       | 22     | 19     | 22      | 60      | 31       | 15     | 11       |
| 5       | 12     | 21     | 30      | 55      | 31       | 10     | 9        |
| 6       | 20     | 40     |