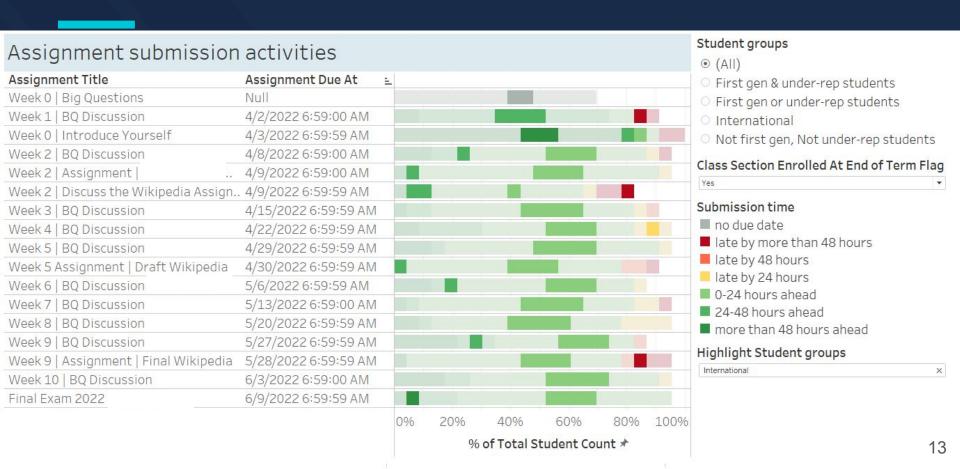

# Visualizing students' online learning experiences using Canvas data

Education Research + Assessment Hub | April Yan
Digital Learning Hub | April Cha
Teaching + Learning Commons | UC San Diego
4/6/2023



## Organizational Structure

(Who We Are)





## Outline Goals









**Support Course Improvement** 



Disaggregate Demographic Data



Overview Online Courses at **UC San Diego** 



10



**627** 

Overview Increase in Enrollment

#### Undergraduate enrollment in online courses





Overview Increase in **Enrollment** 





#### Dashboards Examples





#### Assignment workload overview







#### Assignment workload overview















## Discussion Activity





UC San Diego

#### **Course Activity Heatmap**

Active Students by Day and Hour

| Hour of | Sunday | Monday | Tuesday | Wednesd | Thursday | Friday | Saturday |
|---------|--------|--------|---------|---------|----------|--------|----------|
| 0       | 53     | 74     | 126     | 214     | 166      | 94     | 54       |
| 1       | 43     | 60     | 79      | 145     | 107      | 58     | 36       |
| 2       | 23     | 31     | 62      | 92      | 75       | 33     | 22       |
| 3       | 16     | 32     | 44      | 74      | 45       | 16     | 16       |
| 4       | 22     | 19     | 22      | 60      | 31       | 15     | 11       |
| 5       | 12     | 21     | 30      | 55      | 31       | 10     | 9        |
| 6       | 20     | 40     | 35      |