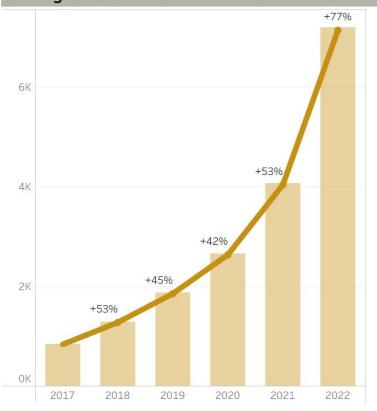

#### Undergraduate enrollment in online courses

Overview Increase in **Enrollment** 