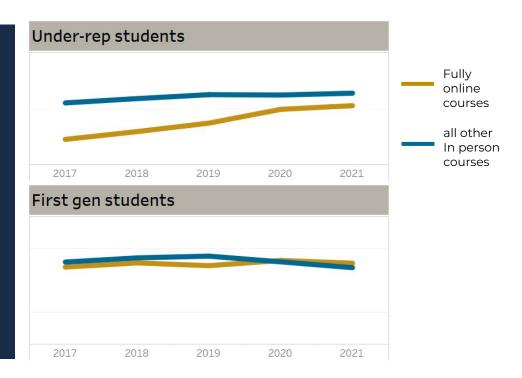

## Outline Goals

**Support Course Improvement** 

Disaggregate Demographic Data

Overview Online Courses at **UC San Diego** 

10

**627** 

Overview Increase in Enrollment