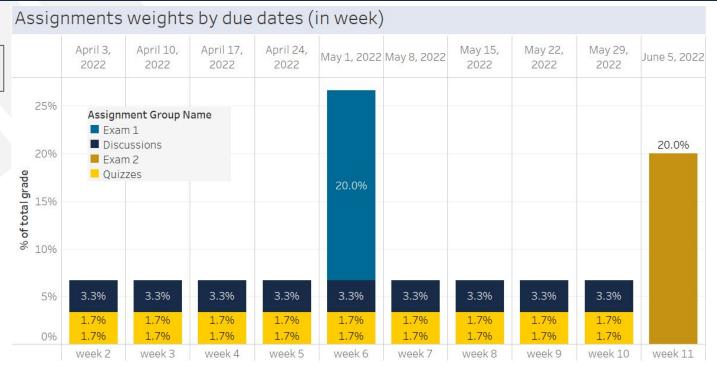

# Visualizing students' online learning experiences using Canvas data

Education Research + Assessment Hub | April Yan
Digital Learning Hub | April Cha
Teaching + Learning Commons | UC San Diego
4/6/2023



## Organizational Structure

(Who We Are)





## Outline Goals









**Support Course Improvement** 



Disaggregate Demographic Data



Overview Online Courses at **UC San Diego** 



10



**627** 

Overview Increase in Enrollment

#### Undergraduate enrollment in online courses





Overview Increase in **Enrollment** 





#### Dashboards Examples





#### Assignment workload overview







#### Assignment workload overview















## Discussion Activity





UC San Diego

#### **Course Activity Heatmap**

Active Students by Day and Hour

| Hour of | Sunday | Monday | Tuesday | Wednesd | Thursday | Friday | Saturday |
|---------|--------|--------|---------|---------|----------|--------|----------|
| 0       | 53     | 74     | 126     | 214     | 166      | 94     | 54       |
| 1       | 43     | 60     | 79      | 145     | 107      | 58     | 36       |
| 2       | 23     | 31     | 62      | 92      | 75       | 33     | 22       |
| 3       | 16     | 32     | 44      | 74      | 45       | 16     | 16       |
| 4       | 22     | 19     | 22      | 60      | 31       | 15     | 11       |
| 5       | 12     | 21     | 30      | 55      | 31       | 10     | 9