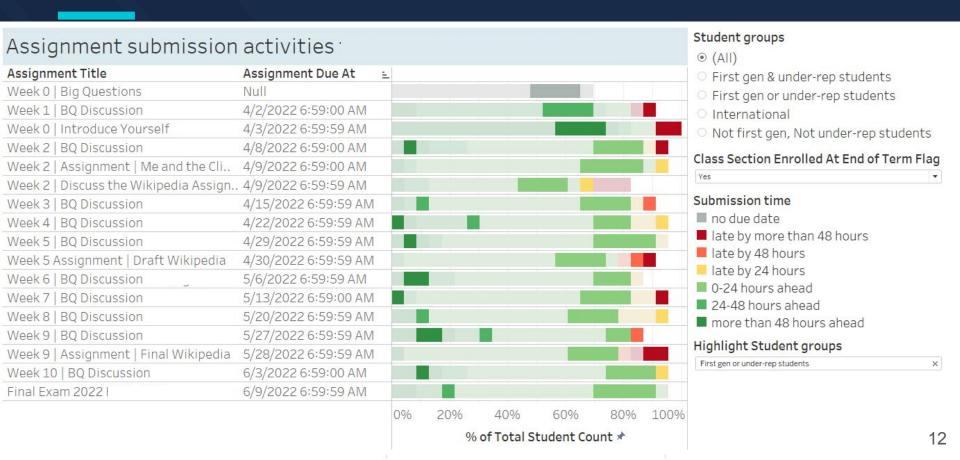

# Visualizing students' online learning experiences using Canvas data

Education Research + Assessment Hub | April Yan
Digital Learning Hub | April Cha
Teaching + Learning Commons | UC San Diego
4/6/2023



## Organizational Structure

(Who We Are)





## Outline Goals









**Support Course Improvement** 



Disaggregate Demographic Data



Overview Online Courses at **UC San Diego** 



10



**627** 

Overview Increase in Enrollment

#### Undergraduate enrollment in online courses





Overview Increase in **Enrollment** 





#### Dashboards Examples





#### Assignment workload overview







#### Assignment workload overview















## Discussion Activity





UC San Diego

#### **Course Activity Heatmap**

Active Students by Day and Hour

| Hour of | Sunday | Monday | Tuesday | Wednesd | Thursday | Friday | Saturday |
|---------|--------|--------|---------|---------|----------|--------|----------|
| 0       | 53     | 74     | 126     | 214     | 166      | 94     | 54       |
| 1       | 43     | 60     | 79      | 145     | 107      | 58     | 36       |
| 2       | 23     | 31     | 62      | 92      | 75       | 33     | 22       |
| 3       | 16     | 32     | 44      | 74      | 45       | 16     | 16       |
| 4       | 22     | 19     | 22      | 60      | 31       | 15     | 11       |
| 5       | 12     | 21     | 30      | 55      | 31       | 10     | 9        |
| 6       | 20     | 40     | 35