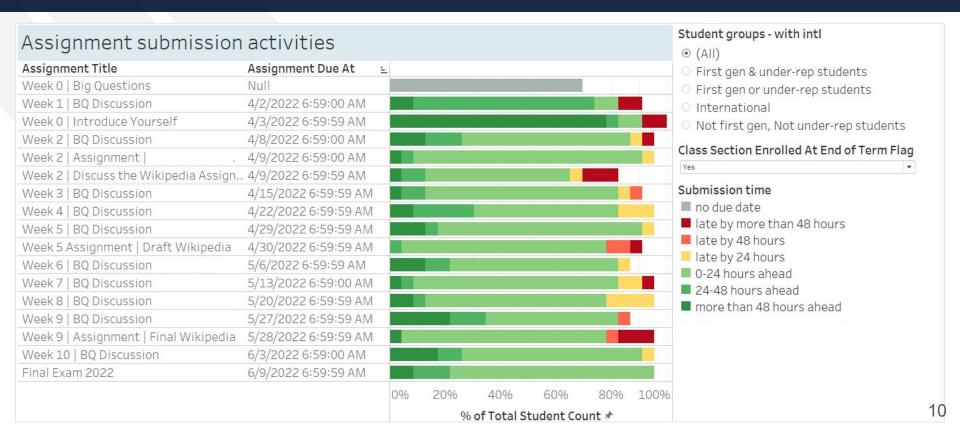

# Visualizing students' online learning experiences using Canvas data

Education Research + Assessment Hub | April Yan
Digital Learning Hub | April Cha
Teaching + Learning Commons | UC San Diego
4/6/2023



## Organizational Structure

(Who We Are)





## Outline Goals









**Support Course Improvement** 



Disaggregate Demographic Data



Overview Online Courses at **UC San Diego** 



10



**627** 

Overview Increase in Enrollment

#### Undergraduate enrollment in online courses





Overview Increase in **Enrollment** 





#### Dashboards Examples





#### Assignment workload overview







#### Assignment workload overview















## Discussion Activity





UC San Diego

#### **Course Activity Heatmap**

Active Students by Day and Hour

| Hour of | Sunday | Monday | Tuesday | Wednesd | Thursday | Friday | Saturday |
|---------|--------|--------|---------|---------|----------|--------|----------|
| 0       | 53     | 74     | 126     | 214     | 166      | 94     | 54       |
| 1       | 43     | 60     | 79      | 145     | 107      | 58     | 36       |
| 2       | 23     | 31     | 62      | 92      | 75       | 33     | 22       |
| 3       | 16     | 32     | 44      | 74      | 45       | 16     | 16       |
| 4       | 22     | 19     | 22      | 60      | 31       | 15     | 11       |
| 5       | 12     | 21     | 30      | 55      | 31       | 10     | 9        |
| 6       | 20     | 40     | 35