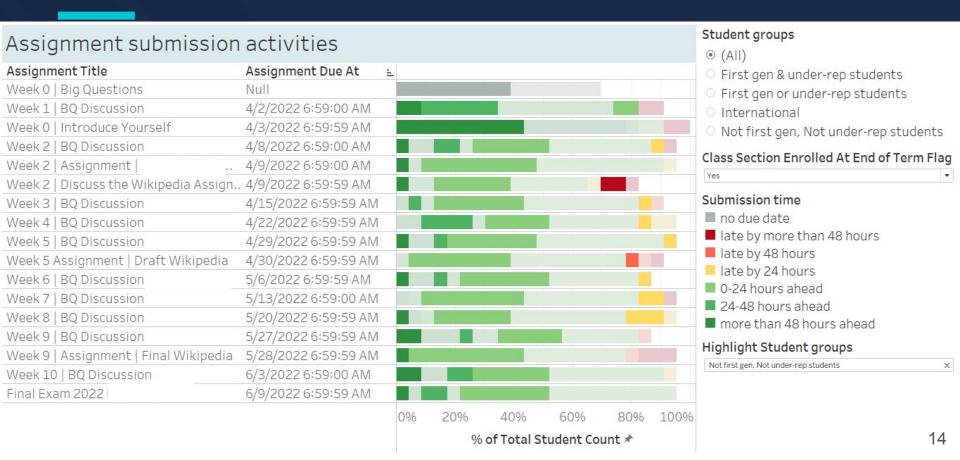

# Visualizing students' online learning experiences using Canvas data

Education Research + Assessment Hub | April Yan
Digital Learning Hub | April Cha
Teaching + Learning Commons | UC San Diego
4/6/2023



## Organizational Structure

(Who We Are)





## Outline Goals









**Support Course Improvement** 



Disaggregate Demographic Data



Overview Online Courses at **UC San Diego** 



10



**627** 

Overview Increase in Enrollment

#### Undergraduate enrollment in online courses





Overview Increase in **Enrollment** 





#### Dashboards Examples





#### Assignment workload overview







#### Assignment workload overview















## Discussion Activity





UC San Diego

#### **Course Activity Heatmap**

Active Students by Day and Hour

| Hour of | Sunday | Monday | Tuesday | Wednesd | Thursday | Friday | Saturday |
|---------|--------|--------|---------|---------|----------|--------|----------|
| 0       | 53     | 74     | 126     | 214     | 166      | 94     | 54       |
| 1       | 43     | 60     | 79      | 145     | 107      | 58     | 36       |
| 2       | 23     | 31     | 62      | 92      | 75       | 33     | 22       |
| 3       | 16     | 32     | 44      | 74      | 45       | 16     | 16       |
| 4       | 22     | 19     | 22      | 60      | 31       | 15     | 11       |
| 5       | 12     | 21     | 30      | 55      | 31       | 10     | 9        |
| 6       | 20     | 40     | 35      | 5