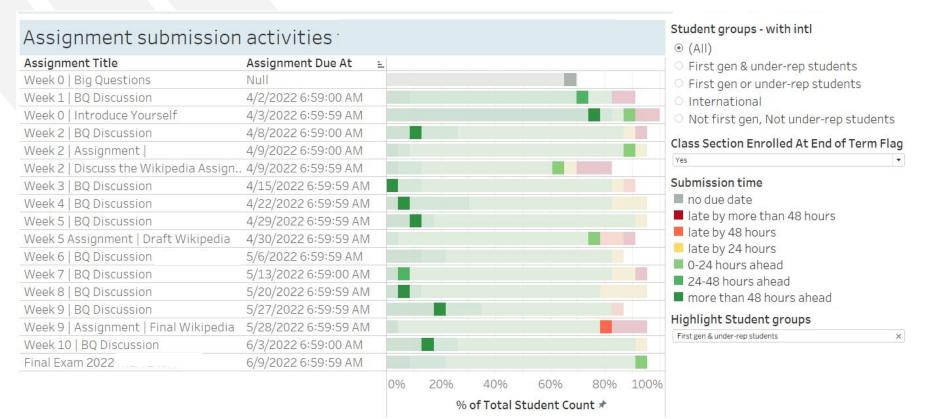

# Visualizing students' online learning experiences using Canvas data

Education Research + Assessment Hub | April Yan
Digital Learning Hub | April Cha
Teaching + Learning Commons | UC San Diego
4/6/2023



## Organizational Structure

(Who We Are)





## Outline Goals









**Support Course Improvement** 



Disaggregate Demographic Data



Overview Online Courses at **UC San Diego** 



10



**627** 

Overview Increase in Enrollment

#### Undergraduate enrollment in online courses





Overview Increase in **Enrollment** 





#### Dashboards Examples





#### Assignment workload overview







#### Assignment workload overview















## Discussion Activity





UC San Diego

#### **Course Activity Heatmap**

Active Students by Day and Hour

| Hour of | Sunday | Monday | Tuesday | Wednesd | Thursday | Friday | Saturday |
|---------|--------|--------|---------|---------|----------|--------|----------|
| 0       | 53     | 74     | 126     | 214     | 166      | 94     | 54       |
| 1       | 43     | 60     | 79      | 145     | 107      | 58     | 36       |
| 2       | 23     | 31     | 62      | 92      | 75       | 33     | 22       |
| 3       | 16     | 32     | 44      | 74      | 45       | 16     | 16       |
| 4       | 22     | 19     | 22      | 60      | 31       | 15     | 11       |
| 5       | 12     | 21     | 30      | 55      | 31       | 10     | 9        |
| 6       | 20     | 40     | 35